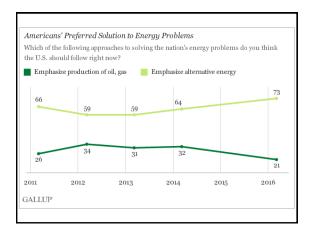

### Public Opinion Polling NRDC: 48% favorable (+32 net) Sierra Club: 36% (+14 net) Food & Water Watch: 52% (+42 net)

| Do you favor or oppo<br>increasing the produ |       |        |            |
|----------------------------------------------|-------|--------|------------|
|                                              | Favor | Oppose | No opinion |
|                                              | %     | %      | %          |
| 2017 Mar 1-5                                 | 35    | 53     | 12         |
| 2016 Mar 2-6                                 | 36    | 51     | 13         |
| 2015 Mar 5-8                                 | 40    | 40     | 19         |
| GALLUP                                       |       |        |            |