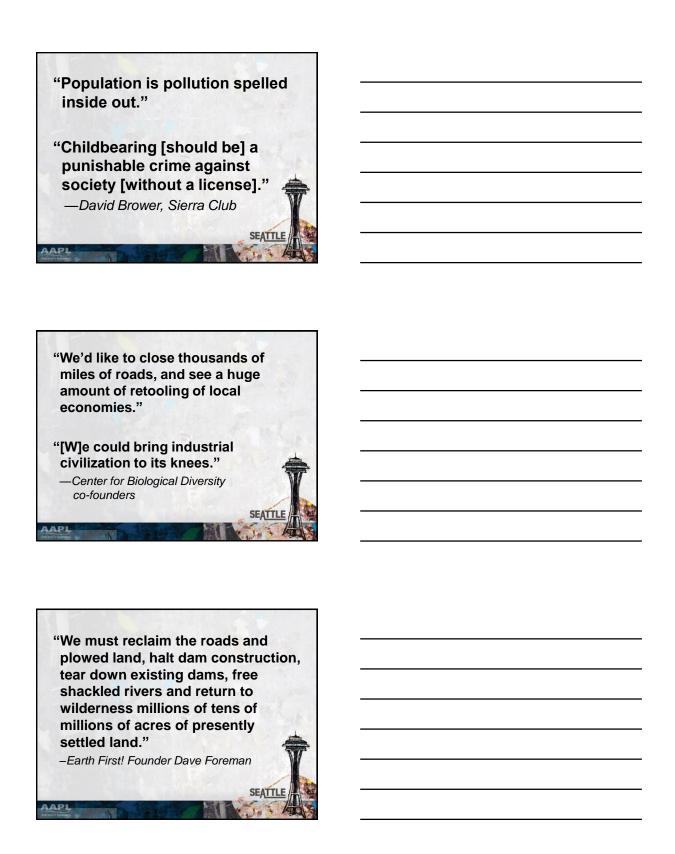

### Pre-Election • 8 years showed how much can be destroyed • Revolving door b/t federal bureaucracy and activists ("NRDC mafia")