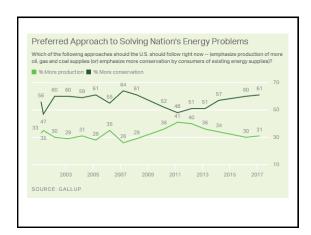

### Public Opinion Polling NRDC: 48% favorable (+32 net) Sierra Club: 36% (+14 net) Food & Water Watch: 52% (+42 net)

| Do you favor or oppo<br>increasing the produ |       |        |            |
|----------------------------------------------|-------|--------|------------|
|                                              | Favor | Oppose | No opinion |
|                                              | %     | %      | %          |
| 2017 Mar 1-5                                 | 35    | 53     | 12         |
| 2016 Mar 2-6                                 | 36    | 51     | 13         |
| 2015 Mar 5-8                                 | 40    | 40     | 19         |
| GALLUP                                       |       |        |            |